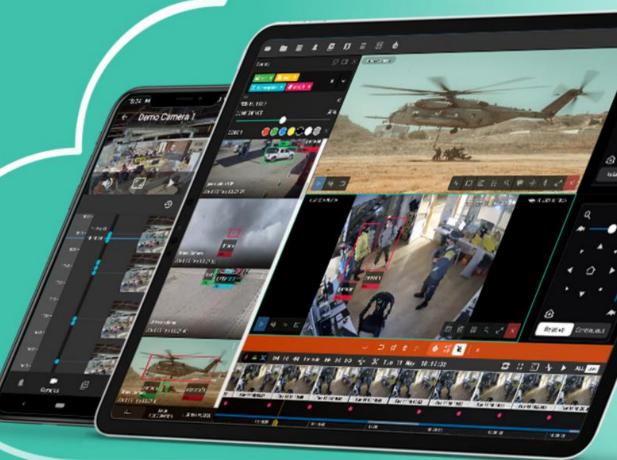

# PURE CLOUD VIDEO AND AI ANALYTICS PLATFORM

**CORE** 

**API & ReactJS components** 

Webhooks for IoT

**Private Cloud** 

**Edge recording** 

Quickly identify useful Information using intelligent analytics features.

## POWERFUL AI VIDEO ANALYTICS:

- Object detection
- People counting
- Heat maps
- Area & color search
- Hard hat (PPE) detection
- Facial recognition

- Long-term timelapse
- Evidence clip storage
- Share cameras and clips
- Broadcasting widget
- Webhooks, API, SDK
- License plate recognition