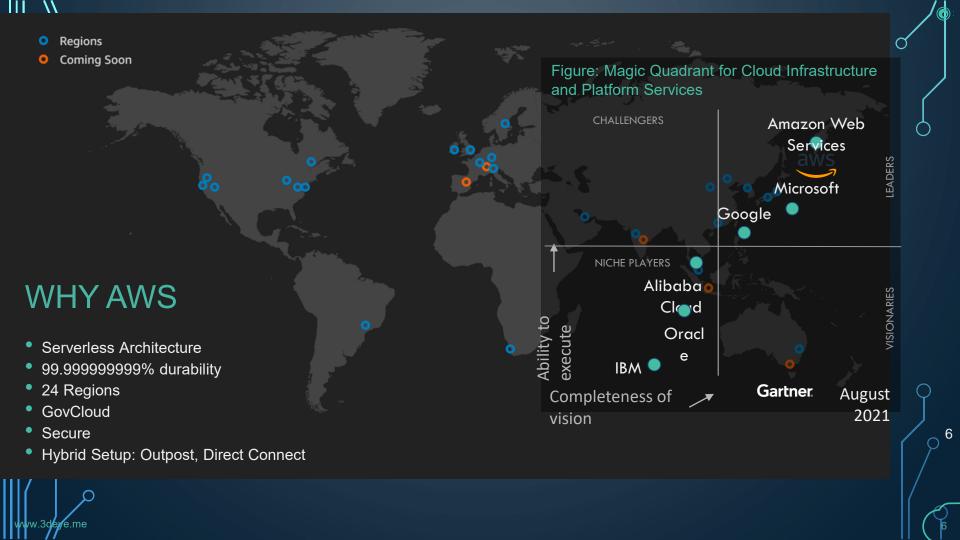

## True Cloud Security & Reliability

Guaranteed uptime, reliability and security by Amazon AWS Public Cloud. Increased cybersecurity protection with industry-grade encryption.