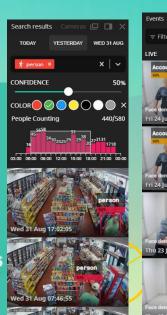

## Al cloud analytics

Leverage cloud processing to costeffectively deploy intelligent video analytics add-ons across all IP cameras including object detection, people counting, heat maps, ALPR & more

## POWERFUL AI VIDEO ANALYTICS:

- Object detection
- People counting
- Heat maps
- Area & color search
- Hard hat (PPE) detection
- Facial recognition

- Long-term timelapse
- Evidence clip storage
- Share cameras and clips
- Broadcasting widget
- Webhooks, API, SDK
- License plate recognition