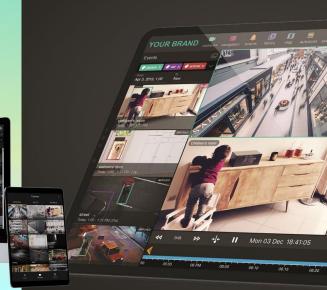

# COMPLETE WHITE LABELING OPTION

Our Platform is available as a white label service to customize branding of all aspects of the platform, including the mobile apps.

Co-branded support is included to customize all web portals with unique sub-domains, color scheme and logos at no additional cost.

The complete rebranding removes all mention of "ATC," and includes further portal style customization, branded iOS and Android apps hosted in your own app stores, branded emails, SSL certificate for web portals, React JS web components and widgets for further customization opportunities of your own VMS platform.