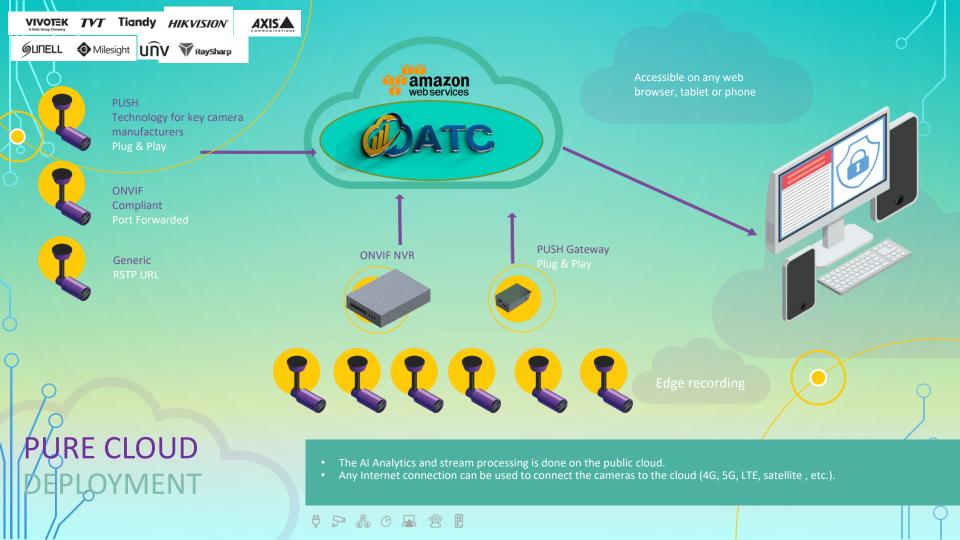

## **PUSH Technology**

Simplify camera connection whilst maintaining a high degree of cybersecurity using the 3dEYE PUSH module for plug and play connection either direct camera-to-cloud or through a 3dEYE PUSH Gateway to bulk-upload up to 50 cameras at once.

Alarm Station module for real-time monitoring

Billing module

PUSH Technology for Camera-to-Cloud connection and PUSH Gateway (Remote Site-to-Cloud connection)

IMMIX, Bold, Vidsys, ESI, IFTTT, Zapier

web widgets, long-term time lapse and more