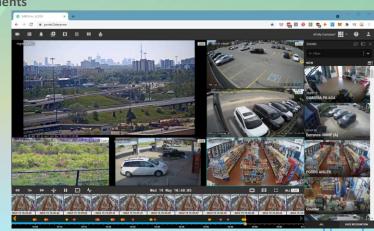

### Centralized multi-side & multi-brand surveillance

Remotely unify multi-site surveillance monitoring, management and administration. Receive real-time system health status and sensor alerts with built-in troubleshooting.

## Al cloud analytics

Leverage cloud processing to costeffectively deploy intelligent video analytics add-ons across all IP cameras including object detection, people counting, heat maps, ALPR & more